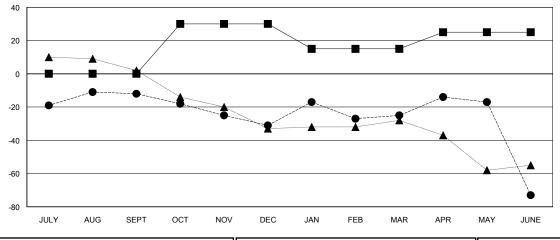

### GOALS AND ACTUAL MEMBERS CUMULATIVE

| DROPPED CLUBS: 0 |     |
|------------------|-----|
| DROPPED MEMBERS  |     |
| DECEASED         | 23  |
| CLUB CANCELLED   | 0   |
| OTHER            | 210 |
| TOTAL            | 233 |